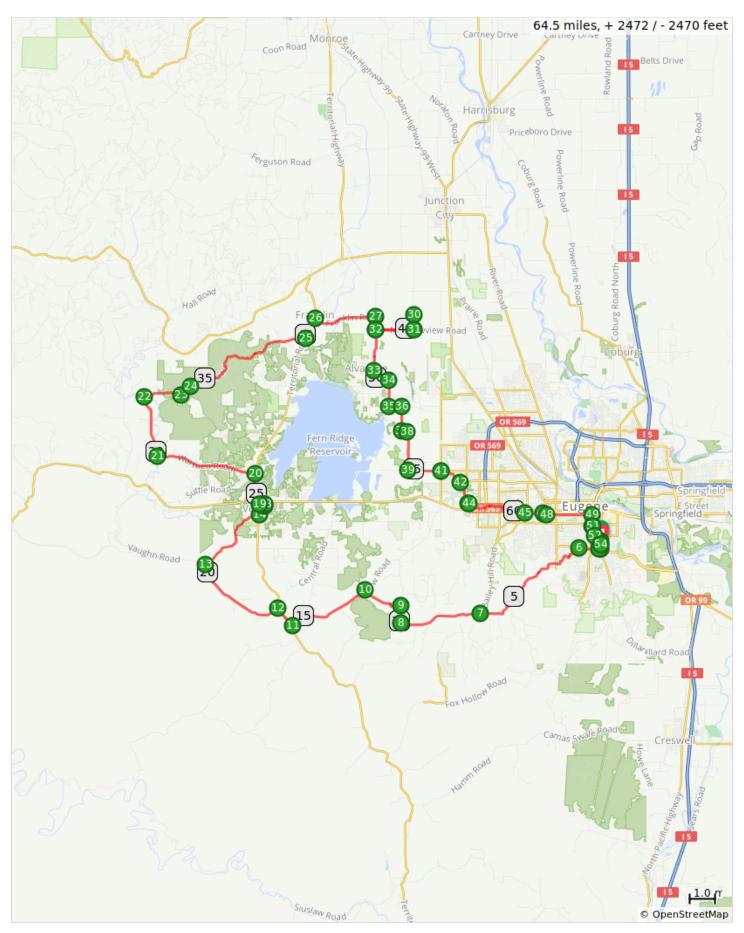

## 64 miler - bRamble Metric

## 64 miler - bRamble Metric

| Num | Prev | Dist | Туре | Note                                                                                      |
|-----|------|------|------|-------------------------------------------------------------------------------------------|
| 1.  | 0.0  | 0.0  | •    | Start of route                                                                            |
| 2.  | 0.1  | 0.1  |      | L at fork in path; keep Amazon Creek on your R                                            |
| 3.  | 0.3  | 0.4  |      | Toward E 29th<br>Ave just before<br>skate park                                            |
| 4.  | 0.0  | 0.4  |      | Toward E 29th<br>Ave; dog park<br>on your R                                               |
| 5.  | 0.1  | 0.5  |      | Cross onto<br>29th Ave at<br>light                                                        |
| 6.  | 0.8  | 1.2  |      | At divider,<br>continue onto<br>Lorane Hwy as<br>most traffic<br>turns R on<br>Washington |

1.2 miles. +68/-5 feet

| Num | Prev | Dist | Туре | Note                                                                              |
|-----|------|------|------|-----------------------------------------------------------------------------------|
| 17. | 0.1  | 24.3 |      | Food stop at<br>Veneta<br>Community<br>Center; then<br>return the way<br>you came |
| 18. | 0.1  | 24.4 |      | E Broadway<br>Ave                                                                 |
| 19. | 0.2  | 24.6 |      | Territorial Hwy                                                                   |
| 20. | 1.2  | 25.9 |      | Warthen Rd                                                                        |
| 21. | 4.0  | 29.9 |      | Knight Rd                                                                         |
| 22. | 2.5  | 32.3 |      | W Sheffler Rd                                                                     |
| 23. | 1.5  | 33.8 |      | Butler Rd                                                                         |
| 24. | 0.5  | 34.3 |      | Water and first aid at Butler fire station                                        |
| 25. | 5.5  | 39.9 |      | Territorial Hwy                                                                   |
| 26. | 0.9  | 40.8 |      | Franklin Rd                                                                       |
| 27. | 2.5  | 43.3 |      | Alvadore Rd                                                                       |

19.0 miles. +1279/-1361 feet

| Num | Prev | Dist | Туре | Note                                 |
|-----|------|------|------|--------------------------------------|
| 7.  | 5.4  | 6.7  |      | Continue onto<br>Spencer Creek<br>Rd |
| 8.  | 3.3  | 10.0 |      | Bend R onto<br>Pine Grove Rd         |
| 9.  | 0.7  | 10.6 |      | Erickson Road (easy to miss)         |
| 10. | 1.7  | 12.3 |      | Crow Rd                              |
| 11. | 3.3  | 15.6 |      | Territorial Hwy                      |
| 12. | 0.9  | 16.5 |      | Vaughn Rd                            |
| 13. | 3.9  | 20.4 |      | Bolton Hill Rd                       |
| 14. | 3.2  | 23.6 |      | Territorial Hwy                      |
| 15. | 0.4  | 24.1 |      | E Broadway<br>Ave                    |
| 16. | 0.2  | 24.3 |      | To Veneta<br>Community<br>Center     |

23.0 miles. +896/-921 feet

| Num | Prev | Dist | Туре | Note                                                                   |
|-----|------|------|------|------------------------------------------------------------------------|
| 28. | 0.5  | 43.8 |      | W<br>Meadowview<br>Rd                                                  |
| 29. | 1.5  | 45.3 |      | Purkerson Rd                                                           |
| 30. | 0.6  | 45.9 | A    | Food stop at<br>Camas Country<br>Store. Return<br>the way you<br>came. |
| 31. | 0.6  | 46.4 |      | W<br>Meadowview<br>Rd                                                  |
| 32. | 1.5  | 48.0 |      | Alvadore Rd                                                            |
| 33. | 1.6  | 49.6 |      | Bud Vaughan<br>Rd                                                      |
| 34. | 0.9  | 50.5 |      | Goodman Rd                                                             |
| 35. | 1.0  | 51.5 |      | Clear Lake Rd                                                          |
| 36. | 0.5  | 52.0 |      | Fir Butte Rd                                                           |

8.7 miles. +81/-52 feet

| Num | Prev | Dist | Туре | Note                                                                     |
|-----|------|------|------|--------------------------------------------------------------------------|
| 37. | 0.9  | 53.0 |      | Fir Butte<br>bends L and<br>briefly joins<br>Bodenhamer<br>Rd            |
| 38. | 0.2  | 53.2 |      | Continue Fir<br>Butte Rd; do<br>not go straight<br>on<br>Bodenhamer      |
| 39. | 1.5  | 54.7 |      | Royal Ave                                                                |
| 40. | 1.3  | 56.0 |      | Green Hill Rd<br>at 4 way stop.<br>Prepare for<br>turn onto bike<br>path |
| 41. | 0.0  | 56.0 |      | Onto Fern<br>Ridge Path.<br>Caution<br>crossing traffic<br>on Greenhill  |

4.0 miles. +77/-81 feet

| Num | Prev | Dist | Type | Note                                                                        |
|-----|------|------|------|-----------------------------------------------------------------------------|
| 48. | 0.1  | 61.4 |      | Exit path onto 13th Ave                                                     |
| 49. | 1.8  | 63.2 |      | Pearl St, bike lane on L                                                    |
| 50. | 0.5  | 63.6 |      | E 19th Ave at light. Congested intersection                                 |
| 51. | 0.0  | 63.7 |      | Onto bike path<br>beside high<br>school. Keep<br>Amazon Creek<br>on your R. |
| 52. | 0.4  | 64.0 |      | Cross 24th Ave, through middle school grounds and into park                 |
| 53. | 0.4  | 64.5 |      | L at fork to finish                                                         |
| 54. | 0.0  | 64.5 |      | End of route                                                                |

3.3 miles. +39/-8 feet

| Num | Prev | Dist | Туре | Note                                                      |
|-----|------|------|------|-----------------------------------------------------------|
| 42. | 1.0  | 57.0 |      | Bear R at fork toward bridge. Signs to Eugene downtown.   |
| 43. | 0.9  | 58.0 |      | Terry St<br>(crossing<br>canal)                           |
| 44. | 0.0  | 58.0 |      | =onto Fern<br>Ridge Trail,<br>now with canal<br>on your R |
| 45. | 2.4  | 60.4 |      | Bear L after crossing bridge                              |
| 46. | 0.8  | 61.2 |      | City View St, crossing canal                              |
| 47. | 0.0  | 61.2 |      | Onto Fern<br>Ridge Trail,<br>now with canal<br>on your R  |

5.2 miles. +35/-19 feet