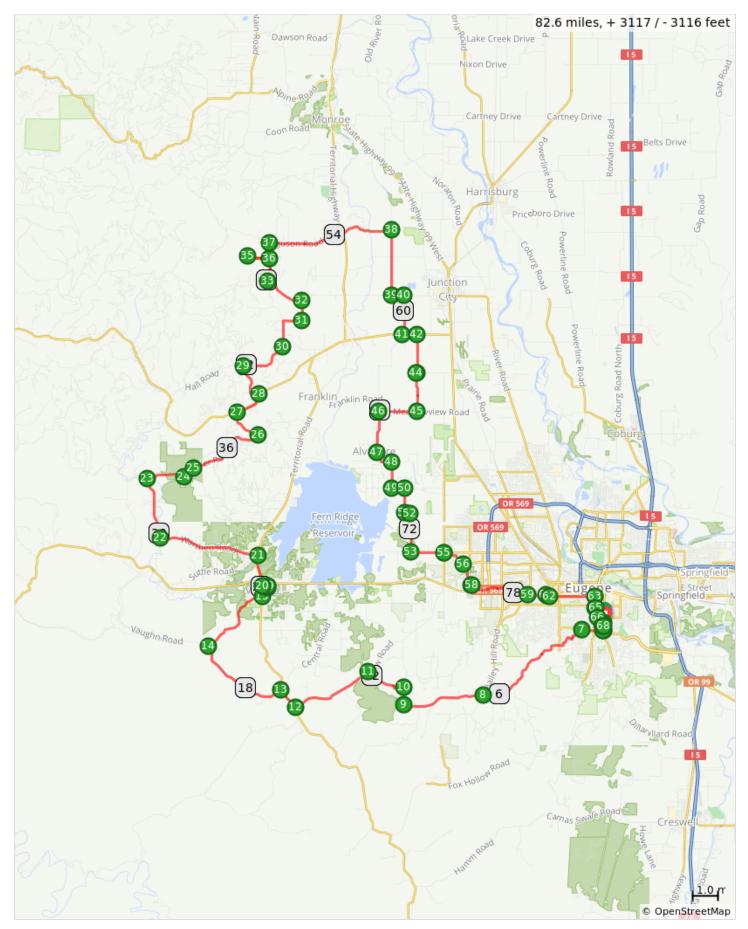

## 80 Miler - bRamble winery tour

## 80 Miler - bRamble winery tour

| Num | Prev | Dist | Туре     | Note                                                                     |
|-----|------|------|----------|--------------------------------------------------------------------------|
| 1.  | 0.0  | 0.0  | <b>Q</b> | Start of route                                                           |
| 2.  | 0.1  | 0.1  |          | On path along<br>Amazon Creek                                            |
| 3.  | 0.1  | 0.2  |          | Keep R at fork                                                           |
| 4.  | 0.2  | 0.4  |          | R on path<br>(skate park on<br>your left)                                |
| 5.  | 0.0  | 0.4  |          | R on path<br>(toward<br>parking, so dog<br>park is to your<br>left)      |
| 6.  | 0.0  | 0.4  |          | 29th Ave.<br>Cross 4 lanes<br>and into bike<br>lane at traffic<br>light. |